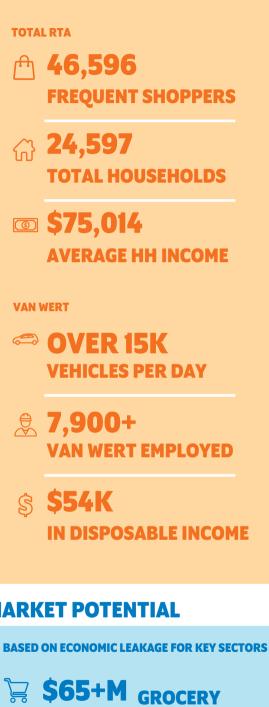

#### WHY VAN WERT?

#### **MARKET POTENTIAL**

**\$22+M** CLOTHING

Scan to learn more about the Van Wert Forward **Revitalization.**