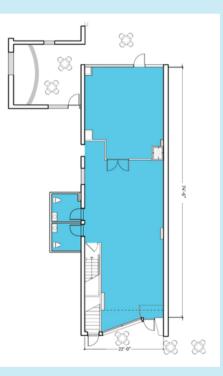

## **PROPERTY HIGHLIGHTS**

- ≫ 1420+ Square Feet
- > 2 Restrooms
- Fully ADA Compliant
- > Outdoor Dining Options Available
- > Blank Canvas
- 163+ public parking spaces within
  a one-block walk