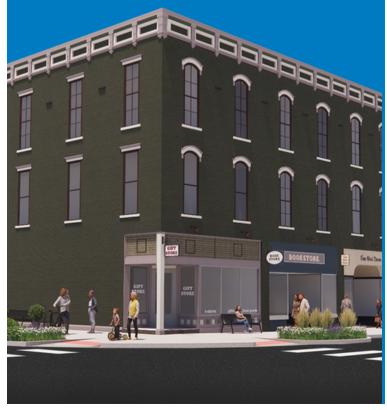

### **THE ARCADE**

Unique opportunity to bring your business to life as a tenant of the historic 'Arcade' building on W. Main St.

### **PROPERTY HIGHLIGHTS**

- 3 1484+ Square Feet
- > 1 Restroom
- Fully ADA Compliant
- Storage Available w/ basement access
- > Turn-key & Ready for your business

78+ public parking spaces within a one-block walk

### THE ARCADE HISTORIC CHARM | MODERN AMENITIES