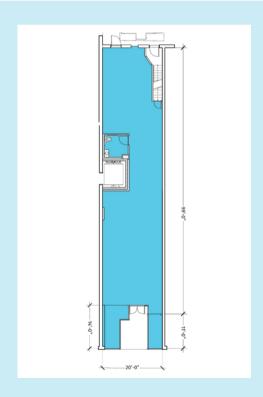

### **PROPERTY HIGHLIGHTS**

- 3 1484+ Square Feet
- > 1 Restroom
- Fully ADA Compliant
- Storage Available w/ basement access
- > Turn-key & Ready for your business

78+ public parking spaces within a one-block walk