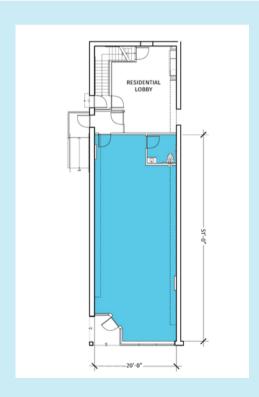

### **PROPERTY HIGHLIGHTS**

- > 983+ Square Feet
- > 1 Restroom
- **≫ Fully ADA Compliant**
- Cornerstore access
- Blank Canvas

78+ public parking spaces within a one-block walk

**Storefront on main corridor** 

**Corner store location** 