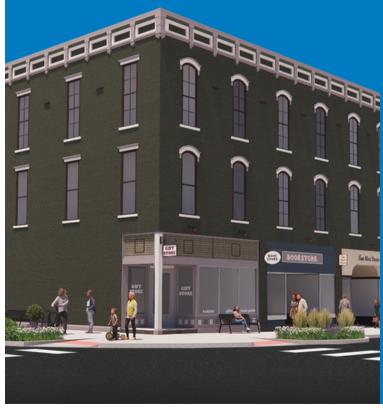

## **THE ARCADE**

Unique opportunity to bring your business to life as the anchor tenant of the historic 'Arcade' building on Main Street.

### **PROPERTY HIGHLIGHTS**

- > 983+ Square Feet
- > 1 Restroom
- **≫ Fully ADA Compliant**
- Cornerstore access
- Blank Canvas

78+ public parking spaces within a one-block walk

**Storefront on main corridor** 

**Corner store location** 

# 100 W MAIN ST

### THE ARCADE HISTORIC CHARM | MODERN AMENITIES