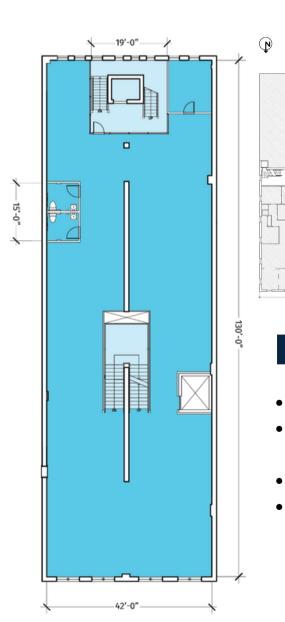

## FLOOR 3

- 4,742 square feet
- 3rd floor turn-key and ready for your business
- ADA accessible
- Two restrooms on the 3rd floor