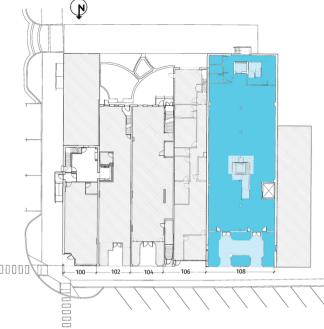

# **FLOOR 1**

#### **108 W MAIN STREET**

VAN WERT, OH 45891

#### **LEARN MORE ABOUT 108 W MAIN STREET**

**Historic Charm | Modern Amenities** 

Newly renovated: Available Q2 2023 4,406 square feet first floor 1st floor - turn-key and ready for your business **Fully ADA accessible** Two restrooms available on the 1st floor Room available for a small cafe operator