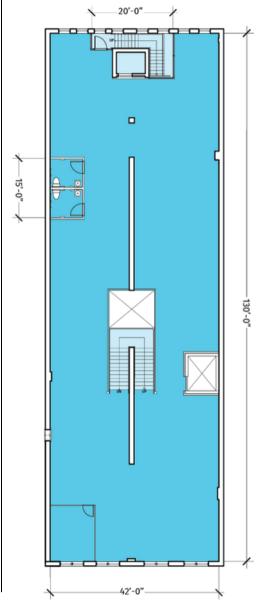

### **FLOOR 2**

- 4,564 square feet
- 2nd floor turn-key and ready for your business
- ADA accessible
- Two restrooms on the 2nd floor

## FLOOR 3

- 4,742 square feet
- 3rd floor turn-key and ready for your business
- ADA accessible
- Two restrooms on the 3rd floor