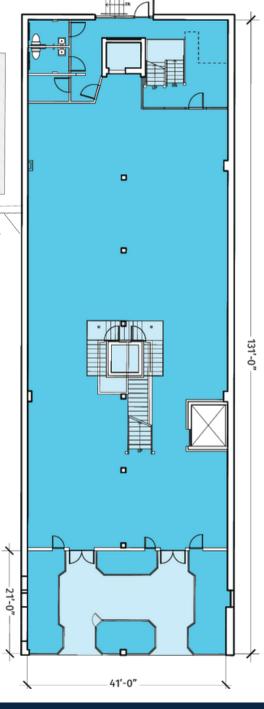

### **FLOOR 2**

- 4,564 square feet
- 2nd floor turn-key and ready for your business
- ADA accessible
- Two restrooms on the 2nd floor