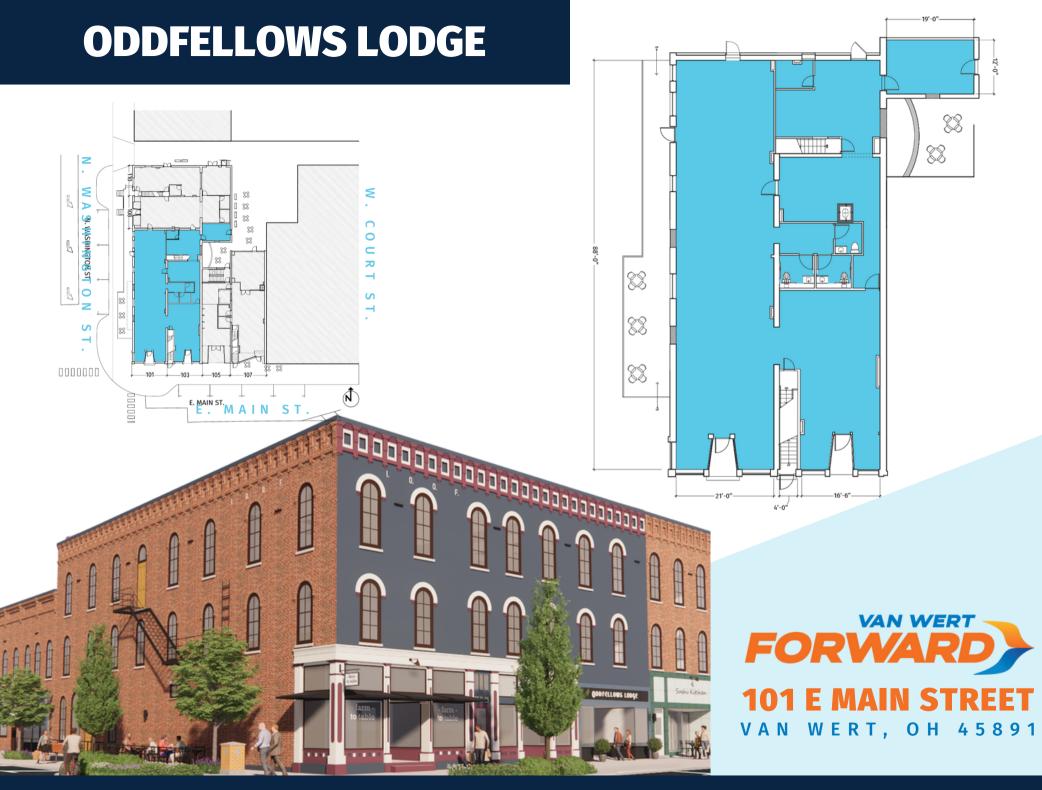

## Historic Charm | Modern Amenities

Newly renovated; Available Q1 2023 3,670 square feet 1,000 square feet for kitchen space 1st floor - white box, ready to implement your vision Fully ADA accessible Three restrooms Outdoor dining options are available

176 public spaces within a one block walk Storefront on main corridor

**Corner store location** 